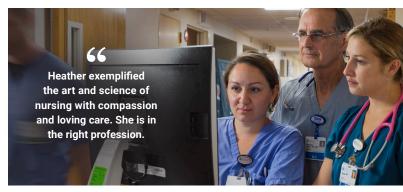

Maybe a nurse's sense of humor made you laugh when you wanted to cry. Perhaps a doctor showed heartfelt concern not just to your husband, but to your entire family. Or maybe another care provider showed gentleness when handling your ailing family member.