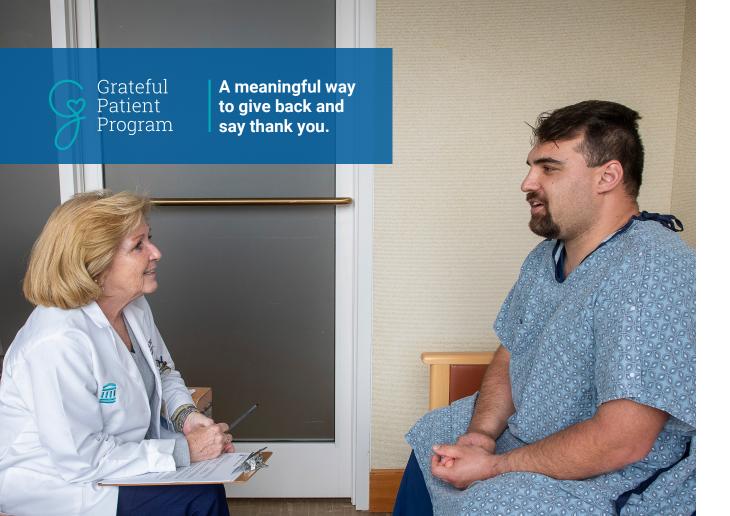

A way to express your gratitude. If there's someone at Cooley Dickinson whom you'd especially like to thank, there's a way to publicly honor this person while also supporting the hospital.

When you make a Grateful Patient Gift, your honoree will be notified and recognized for being an exceptional caregiver. Your grateful patient gift will support everything from the hospital's programs and services to the latest medical technologies.